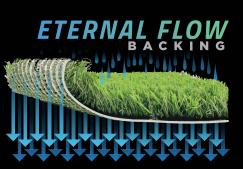

# FEATURED BENEFITS

- Tri Color Effect Blends 3 uniquely different tones of  $\checkmark$ green: Field/Apple/Olive, replicating the color of real grass better than all the other turf products.
- $\checkmark$ Low Luster Fiber - Use of a low luster Polyethylene resins incorporate all the UV inhibitors of other higher gloss fibers currently in the market place. These inhibitors offer uncompromised resistance to UV exposure which result in a natural looking blade that will perform.
- The Mini-S Blade fiber is one of our top performers.  $\checkmark$ The S-shape eliminates weak points in the yarn creating an unprecedented split resistance.
- High Bulk Thatch Due to the high bulk thatch yarn,  $\checkmark$ turf will stand straight up and bounce back when compressed.
- Eternal Flow offers the best drainage while still allowing for traditional installation methods.
- ☑ Eternal Flow's wide gauge second layer primary backing creates small opening void of coating. These small openings allow liquids to pass through the backing while the coating still manages to encapsulate each backstitch of tufted yarn resulting in high strength tuft bind.
- Additionally, Eternal Flow includes traditional hole  $\checkmark$ punch giving it additional drainage performance.