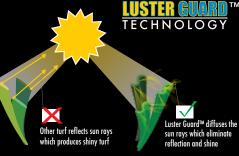

# FEATURED BENEFITS

- Tri Color Effect Blends 3 uniquely different tones of  $\checkmark$ green: Field/Apple/Olive, replicating the color of real grass better than all the other turf products.
- $\checkmark$ Low Luster Fiber - Use of a low luster Polyethylene resins incorporate all the UV inhibitors of other higher gloss fibers currently in the market place. These inhibitors offer uncompromised resistance to UV exposure which result in a natural looking blade that will perform.
- The Mini-S Blade fiber is one of our top performers.  $\checkmark$ The S-shape eliminates weak points in the yarn creating an unprecedented split resistance.
- High Bulk Thatch Due to the high bulk thatch yarn,  $\checkmark$ turf will stand straight up and bounce back when compressed.
- Eternal Flow offers the best drainage while still allowing for traditional installation methods.
- ☑ Eternal Flow's wide gauge second layer primary backing creates small opening void of coating. These small openings allow liquids to pass through the backing while the coating still manages to encapsulate each backstitch of tufted yarn resulting in high strength tuft bind.
- Additionally, Eternal Flow includes traditional hole  $\checkmark$ punch giving it additional drainage performance.