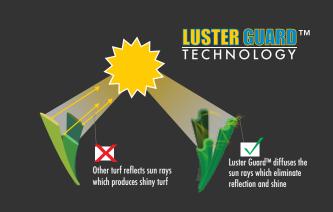

## FEATURED BENEFITS

- Designed specifically to replicate the lush beauty of natural grass specifically for landscape applications
- The Tidal Wave yarn system has a combination of field and apple green blades combined with a curly brown and olive thatch layer.
- ☐ The pile height highlights all the beauty of a lush thick lawn that will be the envy of the neighborhood
- ☐ The Tidal Wave shaped blades have our Luster Guard ™ technology that diffuses the suns rays. The results are extremely low luster and shine along with a very natural appearance.