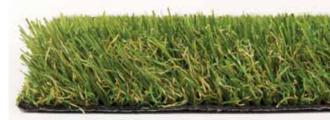

## **BLADES**

### FEATURED BENEFITS

- ☑ S blade with Luster Guard™ ribbed surface texture is the lowest luster UV stabilized turf yarn in the industry. These microscopic ribs eliminate the shiny mirror effect that makes artificial grass look like plastic.
- ☑ S-Blade yarn system takes durability to the next level! It's fiber wear was tested at 50,000 cycles (50,000 cycles= 20 yrs of wear). This Lisport test gives a visual indication on how a synthetic turf system will age in time.
- ☐ The ribbed blade also eliminates weak points in the fibers creating unprecedented split resistance.

# **S-BLADE**