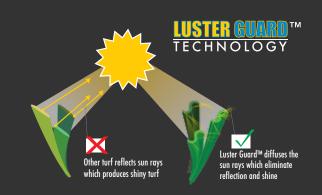

### FEATURED BENEFITS

- ☑ S blade with Luster Guard™ ribbed surface texture is the lowest luster UV stabilized turf yarn in the industry. These microscopic ribs eliminate the shiny mirror effect that makes artificial grass look like plastic.
- ☑ S-Blade yarn system takes durability to the next level! It's fiber wear was tested at 50,000 cycles (50,000 cycles= 20 yrs of wear). This Lisport test gives a visual indication on how a synthetic turf system will age in time.
- ☐ The ribbed blade also eliminates weak points in the fibers creating unprecedented split resistance.