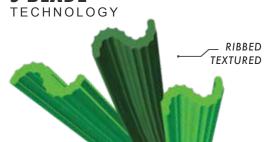

## **BLADES**

### FEATURED BENEFITS

- ☑ S blade with Luster Guard™ ribbed surface texture is the lowest luster UV stabilized turf yarn in the industry. These microscopic ribs eliminate the shiny mirror effect that makes artificial grass look like plastic.
- ☑ S-Blade yarn system takes durability to the next level! It's fiber wear was tested at 50,000 cycles (50,000 cycles= 20 yrs of wear). This Lisport test gives a visual indication on how a synthetic turf system will age in time.
- ☐ The ribbed blade also eliminates weak points in the fibers creating unprecedented split resistance.