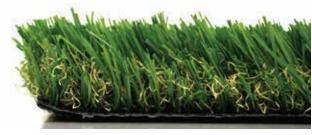

# JOSHUA

• RESIDENTIAL • COMMERCIAL • PET

| YARN                                                             |                                                              |
|------------------------------------------------------------------|--------------------------------------------------------------|
| TYPE:<br>COMPOSITION/STRUCTURE:                                  | MONOFILAMENT<br>POLYETHYLENE                                 |
| TURF                                                             |                                                              |
| PILE/FACE WEIGHT:<br>MACHINE GAUGE:<br>TUFTED PILE HEIGHT:       | 50 OZ.<br>1/2 IN.<br>1.625 IN                                |
| BACKING                                                          |                                                              |
| PRIMARY BACKING:<br>SECONDARY BACKING:<br>COMPOSITION/STRUCTURE: | WOVEN POLYPROPYLENE<br>POLYURETHANE<br>2 LAYERS 13 PIC BLACK |
| WEIGHT:                                                          | 6 OZ. PER SQ. YD.                                            |

## FEATURED BENEFITS

- ☑ Designed specifically to replicate the lush beauty of natural grass specifically for landscape applications
- ☑ The Tidal Wave yarn system has a combination of field and apple green blades combined with a curly brown and olive thatch layer.
- ☑ The pile height highlights all the beauty of a lush thick lawn that will be the envy of the neighborhood
- ✓ The Tidal Wave shaped blades have our Luster Guard ™ technology that diffuses the suns rays. The results are extremely low luster and shine along with a very natural appearance.