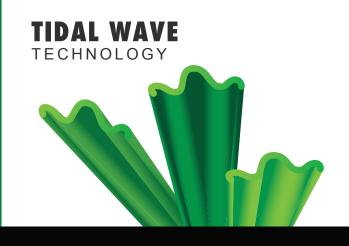

## FEATURED BENEFITS

- ☑ Designed specifically to replicate the lush beauty of natural grass specifically for landscape applications
- ☑ The Tidal Wave yarn system has a combination of field and apple green blades combined with a curly brown and olive thatch layer.
- ☑ The pile height highlights all the beauty of a lush thick lawn that will be the envy of the neighborhood
- ✓ The Tidal Wave shaped blades have our Luster Guard ™ technology that diffuses the suns rays. The results are extremely low luster and shine along with a very natural appearance.