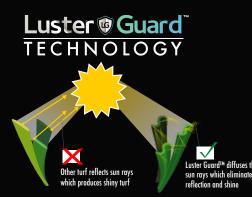

## FEATURED BENEFITS

- ☑ Designed specifically to replicate the lush beauty of natural grass specifically for landscape applications
- ☑ The Tidal Wave yarn system has a combination of field and apple green blades combined with a curly brown and olive thatch layer.
- ☑ The pile height highlights all the beauty of a lush thick lawn that will be the envy of the neighborhood
- ✓ The Tidal Wave shaped blades have our Luster Guard ™ technology that diffuses the suns rays. The results are extremely low luster and shine along with a very natural appearance.

## EternityTurf.com

d<sup>™</sup> diffuses the hich eliminate nd shine