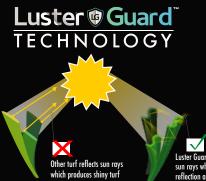

## FEATURED BENEFITS

- ☑ Designed specifically to replicate the lush beauty of natural grass specifically for landscape applications
- ☑ The Tidal Wave yarn system has a combination of field and apple green blades combined with a curly brown and olive thatch layer.
- ☑ The pile height highlights all the beauty of a lush thick lawn that will be the envy of the neighborhood
- ✓ The Tidal Wave shaped blades have our Luster Guard ™ technology that diffuses the suns rays. The results are extremely low luster and shine along with a very natural appearance.

## EternityTurf.com

Luster Guard™ diffuses the sun rays which eliminate reflection and shine