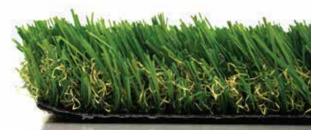

# GRIFFITH

• RESIDENTIAL • COMMERCIAL • PET

| Y/                     | ARN                   | ) |
|------------------------|-----------------------|---|
| TYPE:                  | MONOFILAMENT          |   |
| COMPOSITION/STRUCTURE: | POLYETHYLENE          |   |
| TURF                   |                       | ) |
| PILE/FACE WEIGHT:      | 50 OZ.                |   |
| MACHINE GAUGE:         | 3/8 IN.               |   |
| TUFTED PILE HEIGHT:    | 1.625 IN              |   |
| BACKING                |                       | ) |
| PRIMARY BACKING:       | WOVEN POLYPROPYLENE   |   |
| SECONDARY BACKING:     | POLYURETHANE          |   |
| COMPOSITION/STRUCTURE: | 2 LAYERS 13 PIC BLACK |   |
| WEIGHT                 | A OZ PER SO YD        |   |

## FEATURED BENEFITS

- ☑ Designed specifically to replicate the lush beauty of natural grass specifically for landscape applications
- ☑ The Tidal Wave yarn system has a combination of field and apple green blades combined with a curly brown and olive thatch layer.
- ☑ The pile height highlights all the beauty of a lush thick lawn that will be the envy of the neighborhood
- ✓ The Tidal Wave shaped blades have our Luster Guard ™ technology that diffuses the suns rays. The results are extremely low luster and shine along with a very natural appearance.