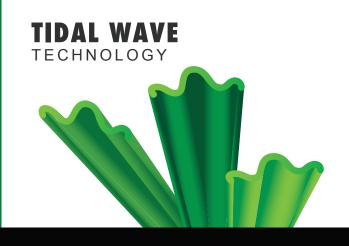

## FEATURED BENEFITS

- ☑ Designed specifically to replicate the lush beauty of natural grass specifically for landscape applications
- ☑ The Tidal Wave yarn system has a combination of field and apple green blades combined with a curly brown and olive thatch layer.
- ☑ The pile height highlights all the beauty of a lush thick lawn that will be the envy of the neighborhood
- ✓ The Tidal Wave shaped blades have our Luster Guard ™ technology that diffuses the suns rays. The results are extremely low luster and shine along with a very natural appearance.