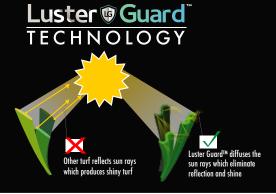

### **BLADES**

FEATURED BENEFITS

- Designed specifically to replicate the lush beauty of natural grass specifically for landscape applications
- The Tidal Wave yarn system has a combination of field and apple green blades combined with a curly brown and olive thatch layer.
- ☑ The pile height highlights all the beauty of a lush thick lawn that will be the envy of the neighborhood
- The Tidal Wave shaped blades have our Luster Guard ™ technology that diffuses the suns rays. The results are extremely low luster and shine along with a very natural appearance.