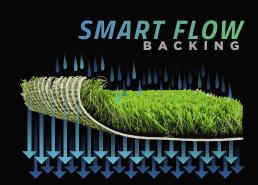

#### MANUFACTURED ROLLS

WIDTH: 15 FT.

APPROXIMATE LENGTH: 100 FT.

DRAINAGE RATE: > 900 IN. PER HOUR

TRAFFIC: LIGHT TO MODERATE