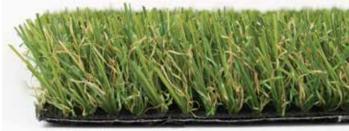

#### YARN

TYPE: MONOFILAMENT

COMPOSITION/STRUCTURE: POLYETHYLENE

#### **TURF**

PILE/FACE WEIGHT: 80 OZ.

MACHINE GAUGE: 3/8 IN.

TUFTED PILE HEIGHT: 2.5 IN.

#### BACKING

PRIMARY BACKING: WOVEN POLYPROPYLENE

SECONDARY BACKING: POLYURETHANE

COMPOSITION/STRUCTURE: 2 LAYERS 13 PIC BLACK
WEIGHT: 6 OZ. PER SQ. YD.

#### **FINISH COATING**

COATING: POLYURETHANE 20 OZ. PER SQ. YD.

TOTAL PRODUCT WEIGHT: 106 OZ.

## **BLADES**

### FEATURED BENEFITS

- ☑ S blade with Luster Guard™ ribbed surfacetexture is the lowest luster UV stabilized turf yarn in the industry. These microscopic ribs eliminate the shiny mirror effect that makes artificial grass look like plastic.
- S-Blade yarn system takes durability to the next level! It's fiber wear was tested at 50,000 cycles (50,000 cycles= 20 yrs of wear). This Lisport test gives a visual indication on how a synthetic turf system will age in time.
- ☑ The ribbed blade also eliminates weak points in the fibers creating unprecedented split resistance.