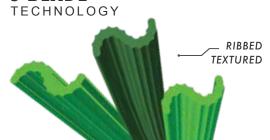

## **BLADES**

### FEATURED BENEFITS

- ☑ S blade with Luster Guard™ ribbed surfacetexture is the lowest luster UV stabilized turf yarn in the industry. These microscopic ribs eliminate the shiny mirror effect that makes artificial grass look like plastic.
- S-Blade yarn system takes durability to the next level! It's fiber wear was tested at 50,000 cycles (50,000 cycles= 20 yrs of wear). This Lisport test gives a visual indication on how a synthetic turf system will age in time.
- ☑ The ribbed blade also eliminates weak points in the fibers creating unprecedented split resistance.

# **S-BLADE**