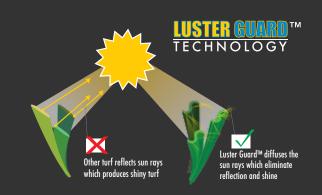

### FEATURED BENEFITS

- ☑ S blade with Luster Guard™ ribbed surfacetexture is the lowest luster UV stabilized turf yarn in the industry. These microscopic ribs eliminate the shiny mirror effect that makes artificial grass look like plastic.
- S-Blade yarn system takes durability to the next level! It's fiber wear was tested at 50,000 cycles (50,000 cycles= 20 yrs of wear). This Lisport test gives a visual indication on how a synthetic turf system will age in time.
- ☑ The ribbed blade also eliminates weak points in the fibers creating unprecedented split resistance.