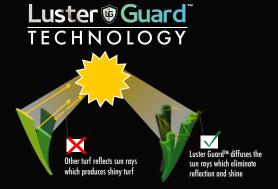

# **BLADES**

FEATURED BENEFITS

- Designed specifically to replicate the lush beauty of natural grass specifically for landscape applications
- The Tidal Wave yarn system has a combination of field and apple green blades combined with a curly brown and olive thatch layer.
- ☑ The pile height highlights all the beauty of a lush thick lawn that will be the envy of the neighborhood
- The Tidal Wave shaped blades have our Luster Guard
   ™ technology that diffuses the suns rays. The results
   are extremely low luster and shine along with a very
   natural appearance.