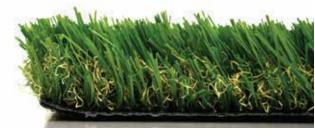

# **BLADES**

FEATURED BENEFITS

- Designed specifically to replicate the lush beauty of natural grass specifically for landscape applications
- The Tidal Wave yarn system has a combination of field and apple green blades combined with a curly brown and olive thatch layer.
- ☑ The pile height highlights all the beauty of a lush thick lawn that will be the envy of the neighborhood
- The Tidal Wave shaped blades have our Luster Guard
   ™ technology that diffuses the suns rays. The results
   are extremely low luster and shine along with a very
   natural appearance.