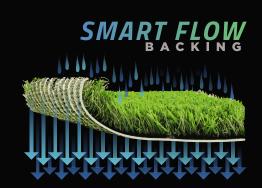

## **BACKING**

PRIMARY BACKING: WOVEN POLYPROPYLENE

SECONDARY BACKING: POLYURETHANE

COMPOSITION/STRUCTURE: 2 LAYERS 13 PIC BLACK

WEIGHT: 6 OZ. PER SQ. YD.

# MANUFACTURED ROLLS

WIDTH: 15 FT.

APPROXIMATE LENGTH: 101 FT.

DRAINAGE RATE: > 900 IN. PER HOUR

TRAFFIC: LIGHT TO MODERATE