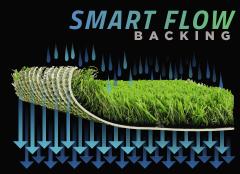

## **MANUFACTURED ROLLS**

WIDTH: 15 FT.
APPROXIMATE LENGTH: 85 FT.

DRAINAGE RATE: > 30 IN. PER

AINAGE RATE: > 30 IN. PER HOUR

TRAFFIC: LIGHT TO MODERATE