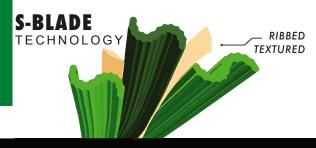

#### **YARN**

TYPE: MONOFILAMENT

COMPOSITION/STRUCTURE: POLYETHYLENE

## **TURF**

PILE/FACE WEIGHT: 60 OZ.

MACHINE GAUGE: 1/2 IN.

TUFTED PILE HEIGHT: 1.625 IN.