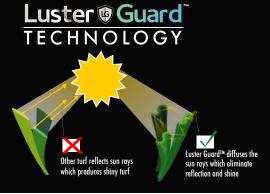

# BLADES

FIELD

FEATURED BENEFITS

- Designed specifically to replicate the lush beauty of natural grass specifically for landscape applications
- The Tidal Wave yarn system has a combination of field and apple green blades combined with a curly brown and olive thatch layer.
- ☑ The pile height highlights all the beauty of a lush thick lawn that will be the envy of the neighborhood
- ☑ The Tidal Wave shaped blades have our Luster Guard ™technology that diffuses the suns rays. The results are extremely low luster and shine along with a very natural appearance.