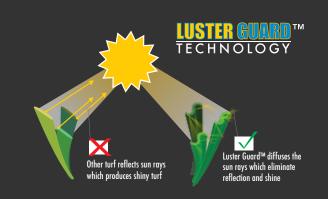

# **BLADES**

FEATURED BENEFITS

- ☑ S blade with Luster Guard™ ribbed surfacetexture is the lowest luster UV stabilized turf yarn in the industry. These microscopic ribs eliminate the shiny mirror effect that makes artificial grass look like plastic.
- S-Blade yarn system takes durability to the next level! It's fiber wear was tested at 50,000 cycles (50,000 cycles= 20 yrs of wear). This Lisport test gives a visual indication on how a synthetic turf system will age in time.
- The ribbed blade also eliminates weak points in the fibers creating unprecedented split resistance.