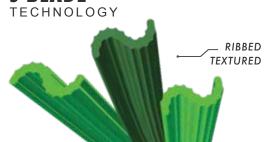

# **BLADES**

FEATURED BENEFITS

- ☑ S blade with Luster Guard™ ribbed surfacetexture is the lowest luster UV stabilized turf yarn in the industry. These microscopic ribs eliminate the shiny mirror effect that makes artificial grass look like plastic.
- S-Blade yarn system takes durability to the next level! It's fiber wear was tested at 50,000 cycles (50,000 cycles= 20 yrs of wear). This Lisport test gives a visual indication on how a synthetic turf system will age in time.
- The ribbed blade also eliminates weak points in the fibers creating unprecedented split resistance.

# S-BLADE