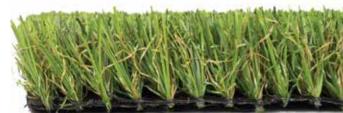

# **BLADES**

FEATURED BENEFITS

- ☑ S blade with Luster Guard™ ribbed surfacetexture is the lowest luster UV stabilized turf yarn in the industry. These microscopic ribs eliminate the shiny mirror effect that makes artificial grass look like plastic.
- S-Blade yarn system takes durability to the next level! It's fiber wear was tested at 50,000 cycles (50,000 cycles= 20 yrs of wear). This Lisport test gives a visual indication on how a synthetic turf system will age in time.
- The ribbed blade also eliminates weak points in the fibers creating unprecedented split resistance.

# S-BLADE