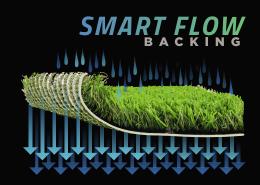

#### BACKING

PRIMARY BACKING: WOVEN POLYPROPYLENE

SECONDARY BACKING: POLYURETHANE

COMPOSITION/STRUCTURE: 2 LAYERS 13 PIC BLACK

WEIGHT: 6 OZ. PER SQ. YD.

## MANUFACTURED ROLLS

WIDTH: 15 FT.

APPROXIMATE LENGTH: 120 FT.

DRAINAGE RATE: > 30 IN. PER HOUR

TRAFFIC: LIGHT TO MODERATE