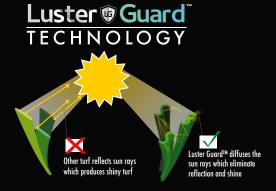

# **BLADES**

FEATURED BENEFITS

- Designed specifically to replicate the lush beauty of natural grass specifically for landscape applications
- The Tidal Wave yarn system has a combination of field and apple green blades combined with a curly brown and olive thatch layer.
- ☐ The pile height highlights all the beauty of a lush thick lawn that will be the envy of the neighborhood
- ▼ The Tidal Wave shaped blades have our Luster Guard

  ™ technology that diffuses the suns rays. The results

  are extremely low luster and shine along with a very
  natural appearance.